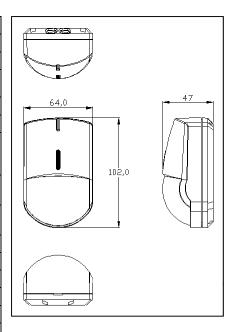

### 6. Specification & Dimension

| Model No.           | PA-4610P (PET Type)                                                                                  |  |  |
|---------------------|------------------------------------------------------------------------------------------------------|--|--|
| Detection           | Passive Infrared motion detecting                                                                    |  |  |
| Detection Range     | Stereoscopic alert / alert distance : 10m / 84°                                                      |  |  |
| Zone<br>Composition | 37 Pairs (74 Zone)                                                                                   |  |  |
| Voltage             | DC 8 ~ 18V (Polarity)                                                                                |  |  |
| Current             | 30mA (MAX)                                                                                           |  |  |
| Alarm Output        | Non-voltage contact (N.C / N.O)<br>Contact Volume: AC/DC 30V 0.2A Max<br>Protection Resistance : 18Ω |  |  |
| Alarm LED (RED)     | LED On when warming up / LED off when setting /<br>LED on when detecting                             |  |  |
| Tamper Output       | Non-voltage contact output (N.C)<br>Contact Volume: AC/DC 30V 0.2A Max                               |  |  |
| Temperature         | -20 °C ~ 60 °C                                                                                       |  |  |
| Installation Site   | Indoor                                                                                               |  |  |
| PET Function        | Under 10kg                                                                                           |  |  |
| Material            | COVER, BASE: ABS Resin, LENS: PE Resin                                                               |  |  |
| Dimension           | 102 x 64 x 47mm                                                                                      |  |  |
| Weight              | 68g                                                                                                  |  |  |