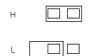

#### - SENSITIVITY CONTROL

<Sensitivity Adjustment>

- ► H (High Sensitivity) : For more sensitive detection
- ▶ L (Low Sensitivity) : For less sensitive detection

\*Notice : This sensor is for indoor use only. Please do not install it in outdoor