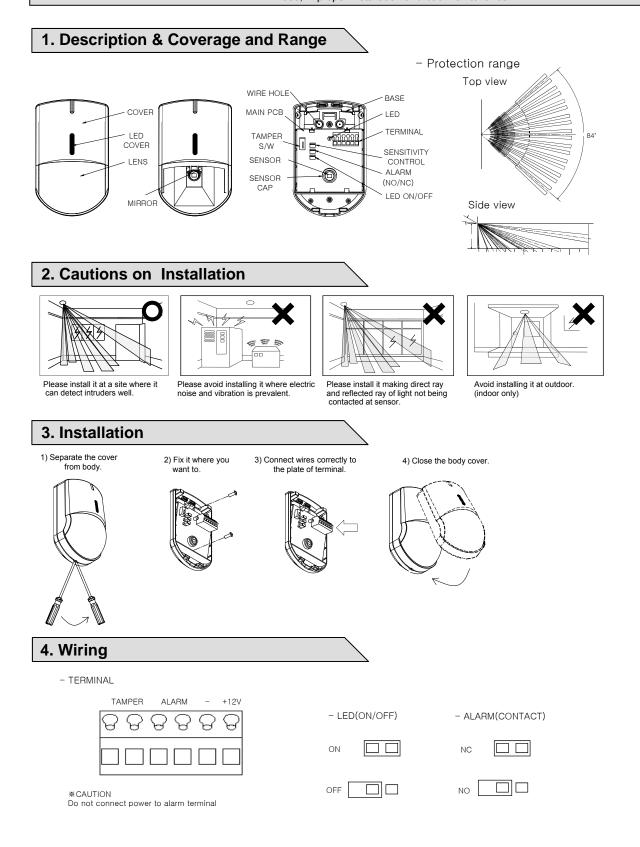

# Installation Instructions

Passive Infrared Detector PA-4610P

**Notice :** This detector is designed to detect an intruder and to sound alarm when detected; it is not to prevent burglary. SASO is not responsible for damage or losses from accident, theft, natural calamity, misuse, abnormal use, improper installation and bad maintenance.